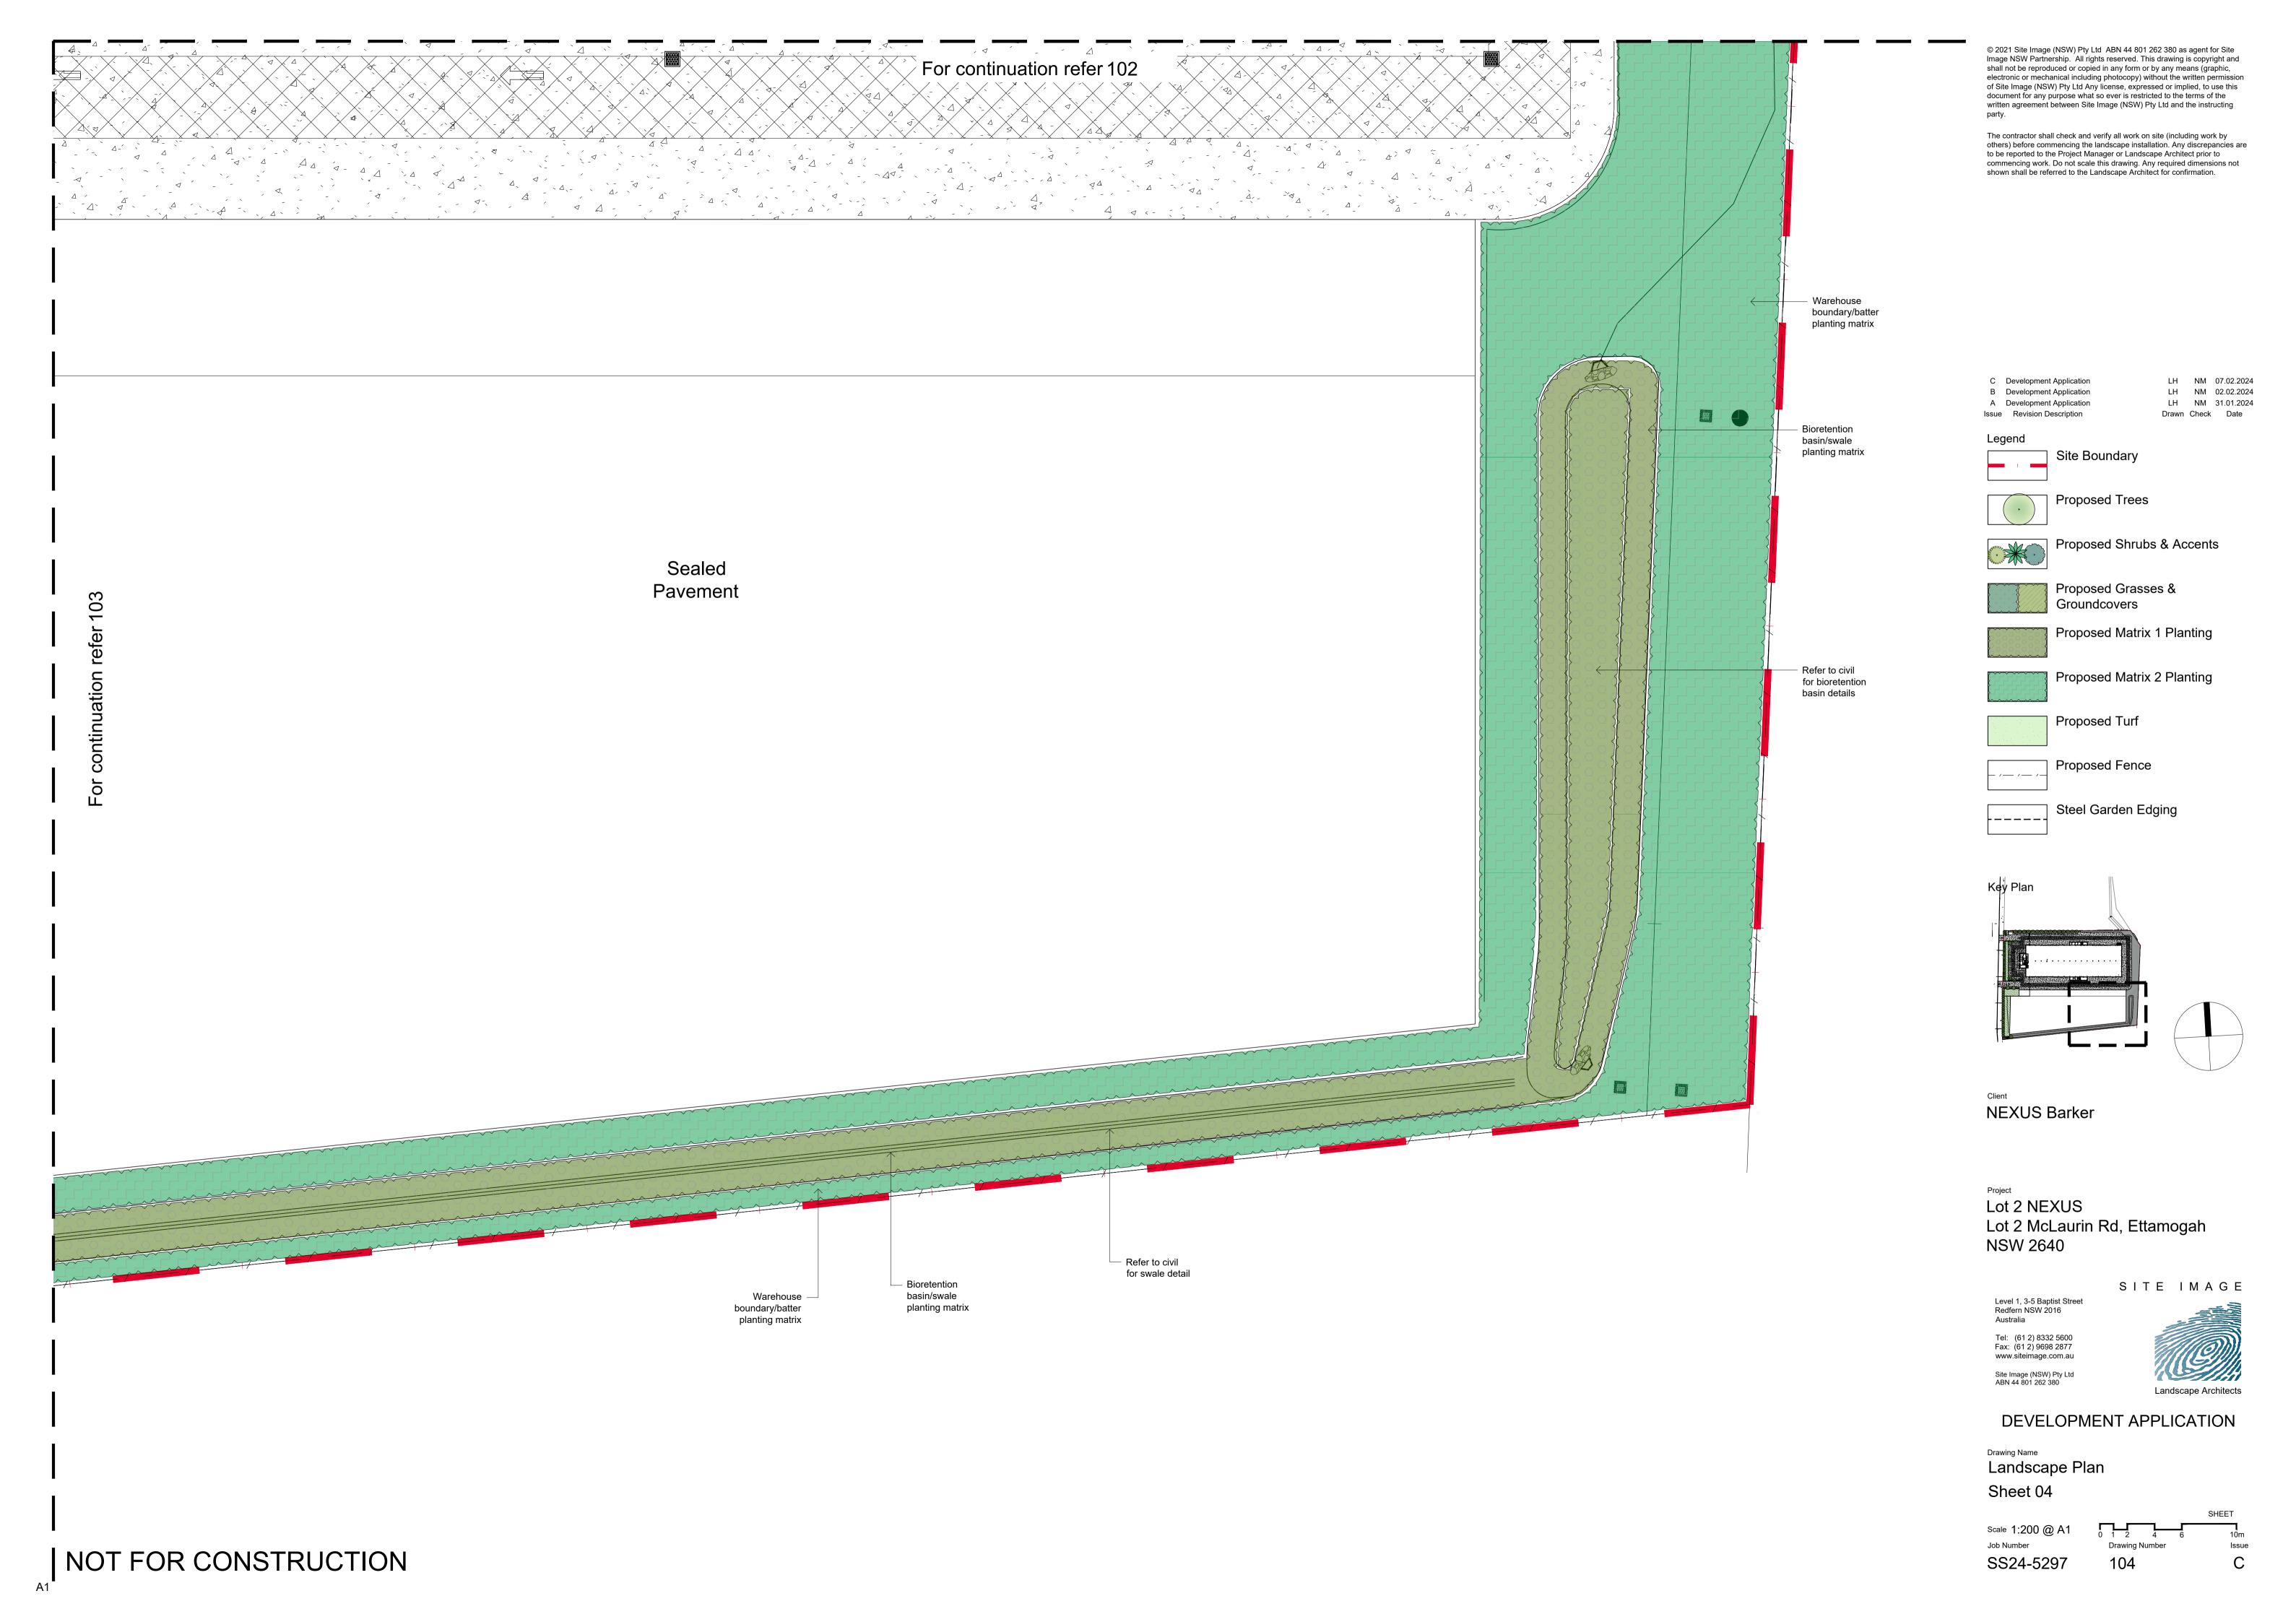

C Development Application LH NM 07.02.2024 LH NM 02.02.2024 B Development Application LH NM 31.01.2024 A Development Application Issue Revision Description Drawn Check Date

Legend

Site Boundary

Proposed Trees

Proposed Shrubs & Accents

Proposed Grasses &

Proposed Matrix 1 Planting

Proposed Matrix 2 Planting

Proposed Turf

Proposed Fence

Steel Garden Edging

**NEXUS** Barker