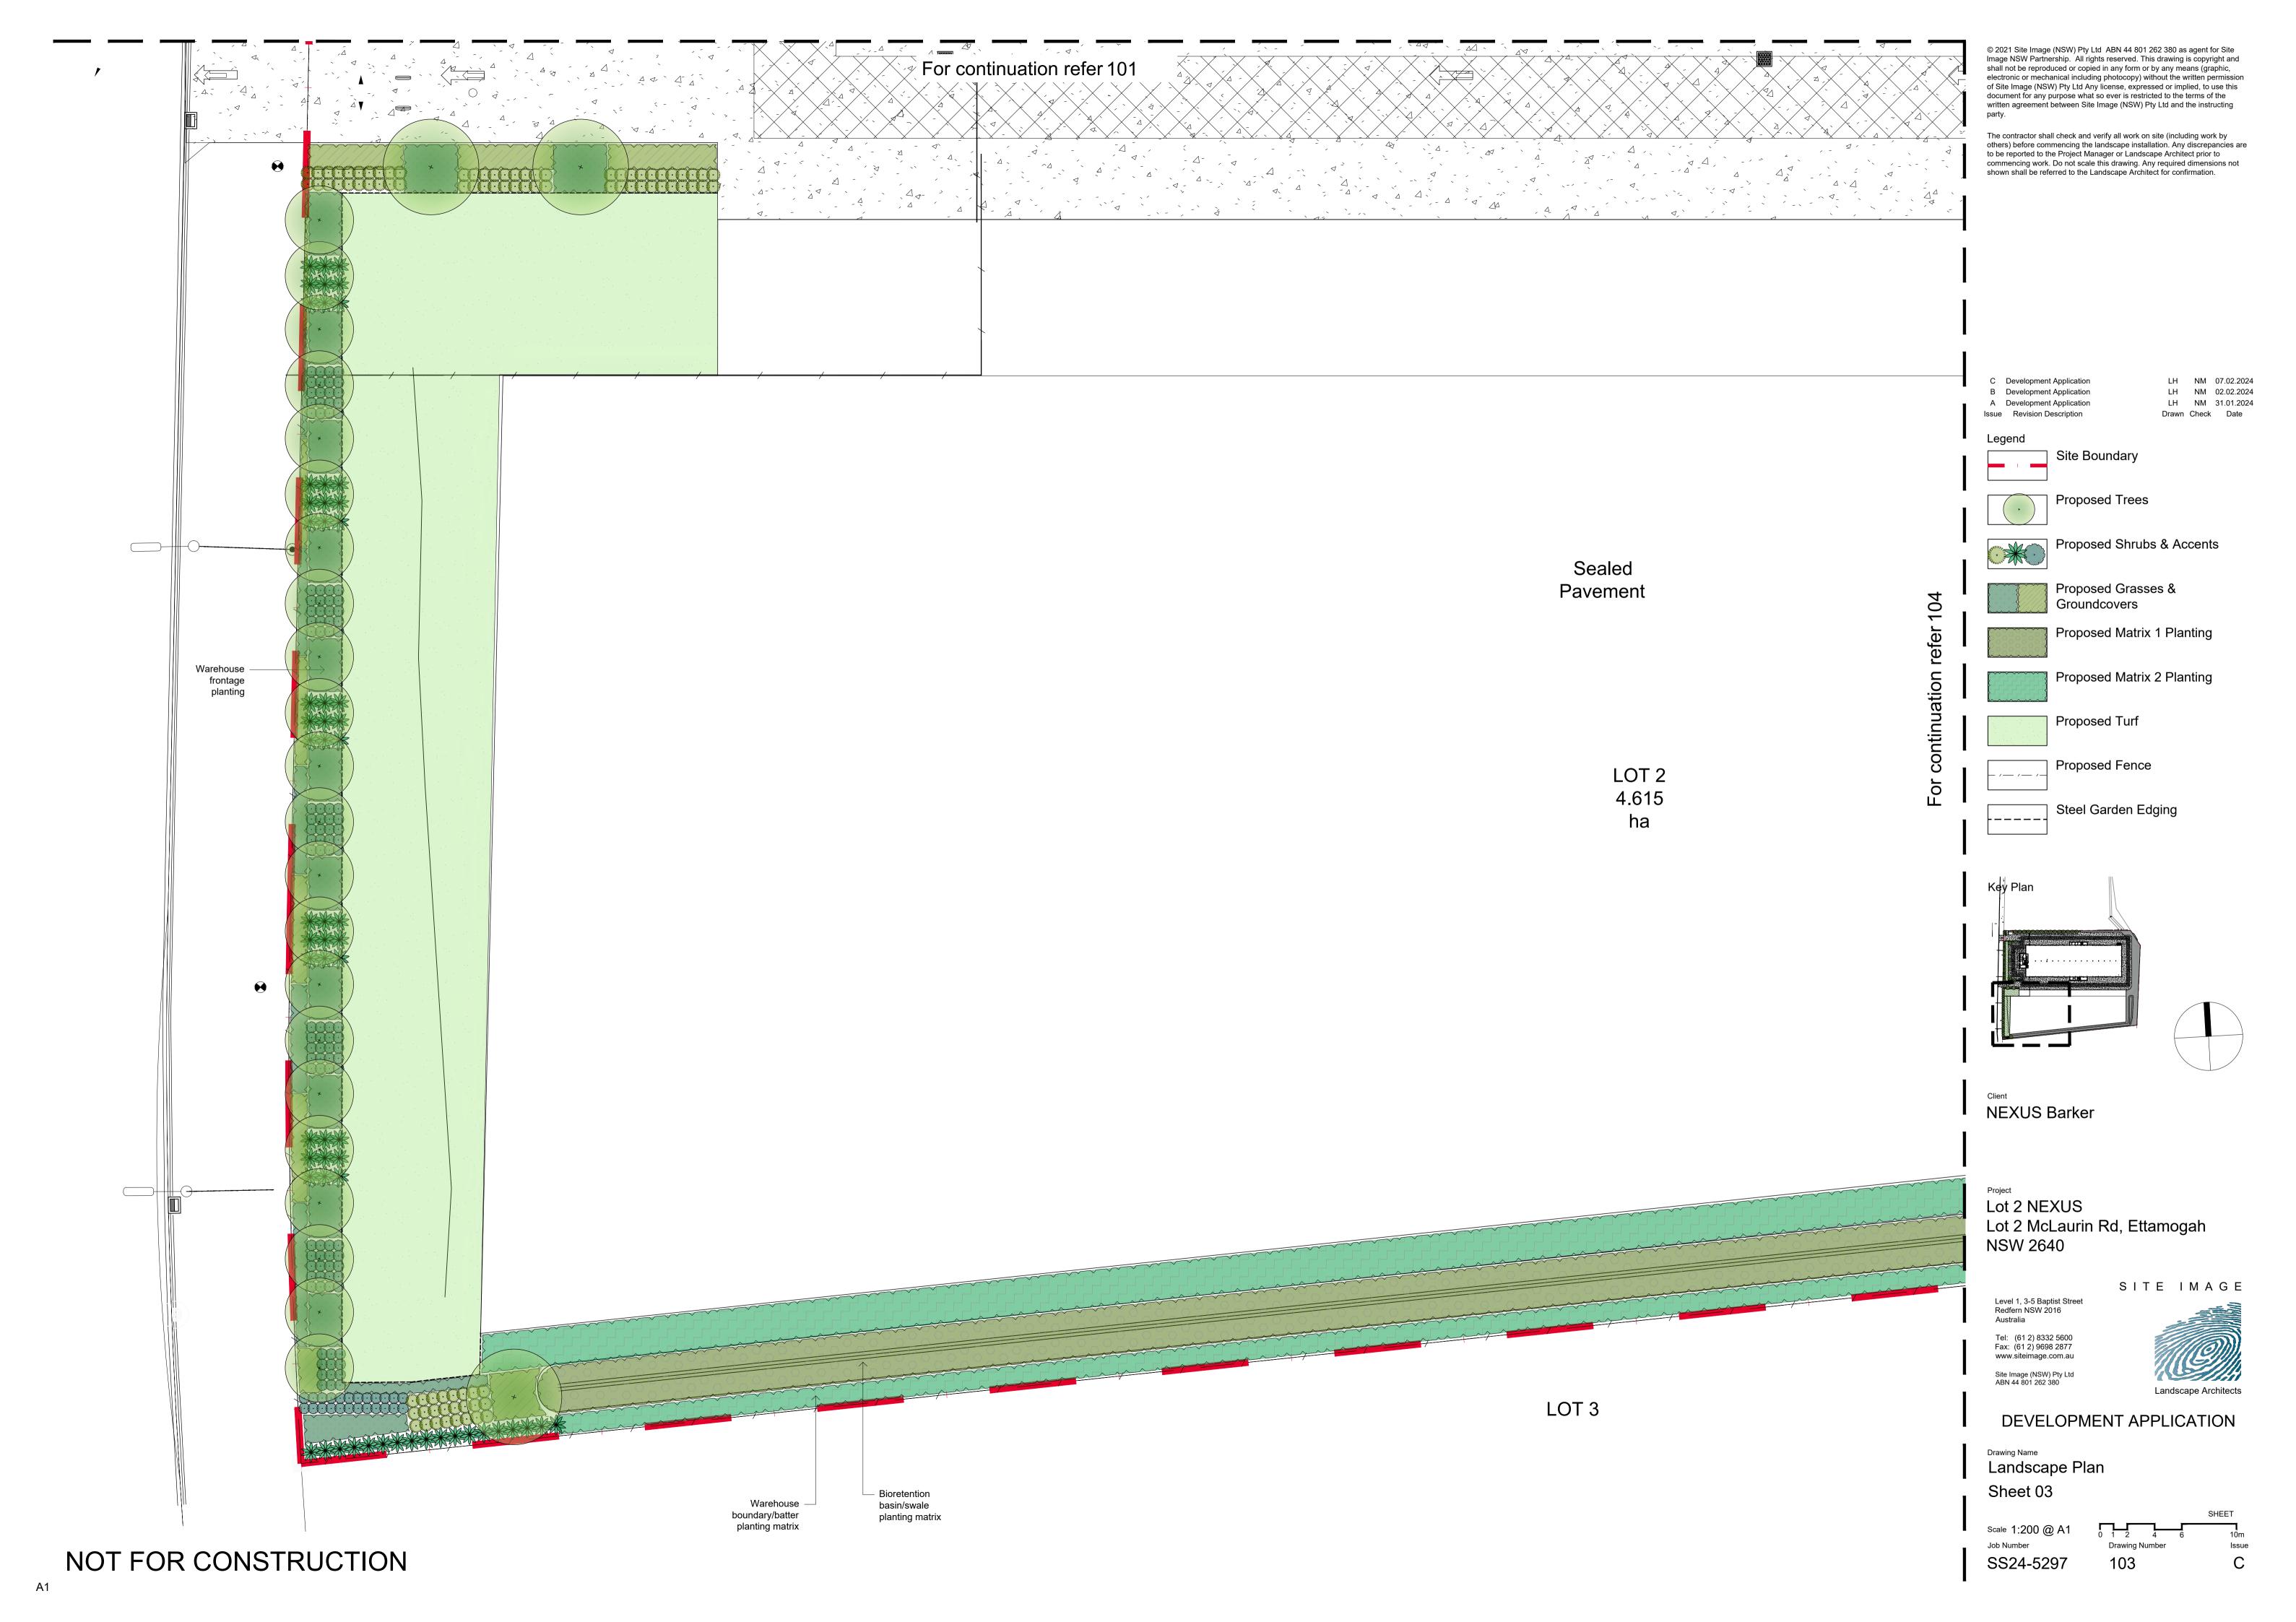

C Development Application LH NM 07.02.2024 LH NM 02.02.2024 B Development Application LH NM 31.01.2024 A Development Application Issue Revision Description Drawn Check Date

Legend

Site Boundary

Proposed Trees

Proposed Shrubs & Accents

Proposed Grasses &

Proposed Matrix 1 Planting

Proposed Matrix 2 Planting

Proposed Turf

Proposed Fence

Steel Garden Edging

**NEXUS** Barker