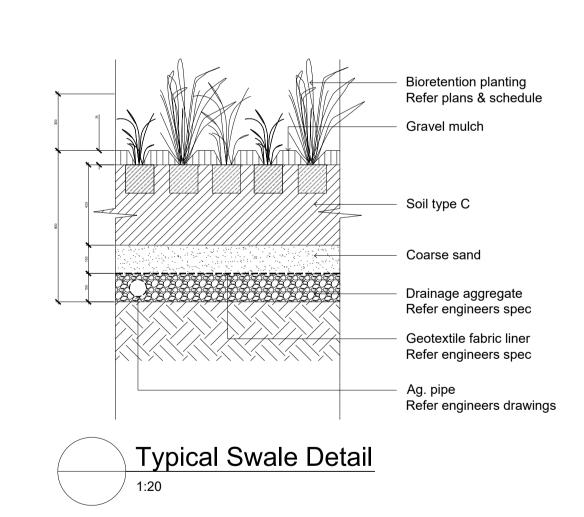

## Detail 75-200L Tree Planting on Grade

### Detail Shrub Accent & Groundcover Planting on Grade

Detail Turf on Even Grade

Nylon netting pinned to jute stabilisation matting, 'U' shaped galvinised steel pegs secured at 1000mm centres (min. 450mmlong) refer specification. Jute stabalisation matting: rolls Planting holes cut into jute stabalisation to be laid vertically down bank matting max 300mm x 300mm with a min 100mm overlap between rolls. Refer specification. Anchor jute stabilisation matting under mulch. Mulch as specified.