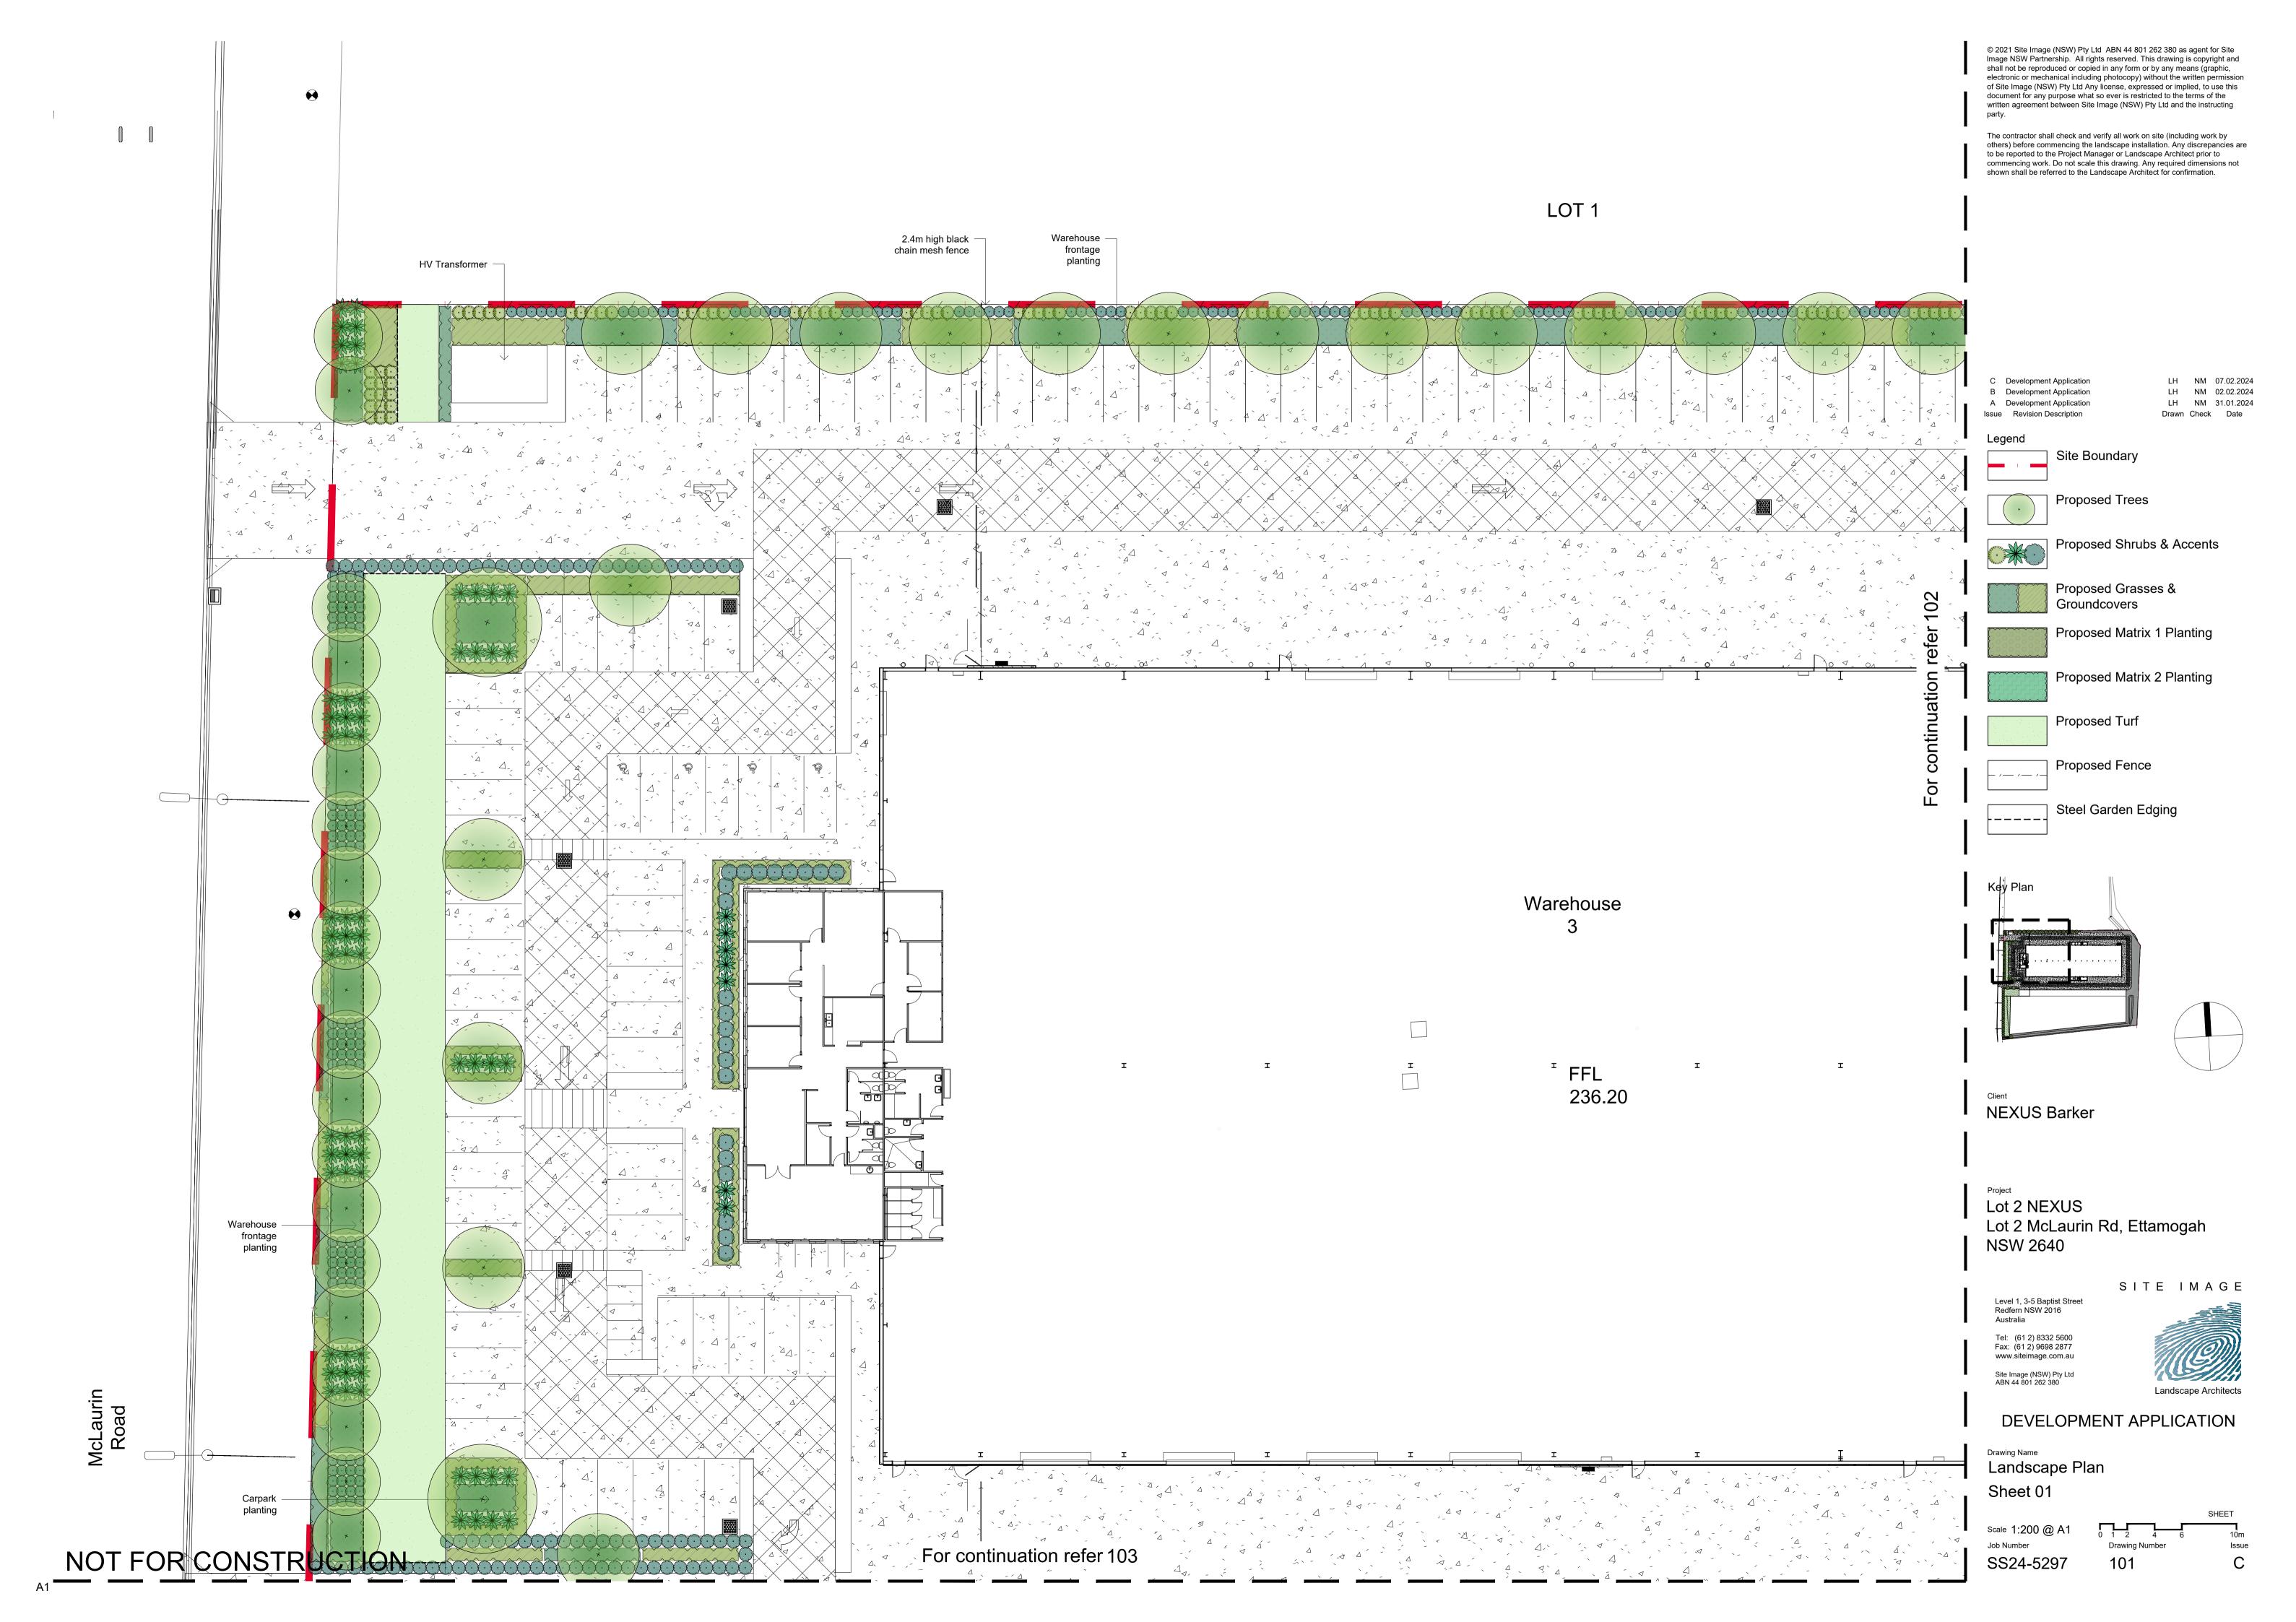

C Development Application LH NM 07.02.2024 LH NM 02.02.2024 B Development Application LH NM 31.01.2024 A Development Application Issue Revision Description Drawn Check Date

Legend

Site Boundary

Proposed Trees

Proposed Shrubs & Accents

Proposed Grasses &

Proposed Matrix 1 Planting

Proposed Matrix 2 Planting

Proposed Turf

Proposed Fence

Steel Garden Edging

**NEXUS** Barker

|           |                                   |                        | Mature Size |          |                  |        | Low Water Use |
|-----------|-----------------------------------|------------------------|-------------|----------|------------------|--------|---------------|
|           | Botanic Name                      | Common Name            | (h x w)     | Pot Size | Density          | Native | Maintenance   |
| FRONTAGE  | CARPARK PLANTING                  |                        |             |          |                  |        |               |
| TREES     |                                   |                        |             |          |                  |        |               |
| Cf        | Corymbia ficifolia                | Grafted Flowering Gum  | 15 x 5      | 75L      | As Shown         | *      |               |
| Cm        | Corymbia maculata                 | Spotted Gum            | 30 x 10     | 75L      | As Shown         | *      |               |
| Ema       | Eucalyptus macrorhyncha           | Red Stringybark        | 30 x 15     | 75L      | As Shown         | *      | *             |
| Emi       | Eucalyptus microcarpa             | Grey Gum               | 25 x 15     | 75L      | As Shown         | *      |               |
| TI        | Tristaniopsis laurina             | Water Gum              | 7 x 6       | 75L      | As Shown         | *      |               |
|           |                                   |                        |             |          |                  |        |               |
| SHRUBS &  | ACCENTS                           |                        |             |          |                  |        |               |
| AcL       | Acacia cognata 'Limelight'        | River Wattle           | 1 x 1.2     | 200mm    | As Shown         | *      | *             |
| Ca        | Correa alba                       | Native Fuchsia         | 1.5 x 1.5   | 200mm    | As Shown         | *      |               |
| CLJ       | Callistemon 'Little John'         | Dwarf Bottlebrush      | 0.8 x 1     | 200mm    | As Shown         | *      | *             |
| De        | Doryanthes excelsa                | Gymea Lily             | 2 x 2       | 300mm    | As Shown         | *      | *             |
| GRG       | Grevillea 'Robyn Gordon'          | Grevillea              | 1.5 x 1.5   | 200mm    | As Shown         | *      | *             |
| PBB       | Phormium 'Bronze Baby'            | Bronze Flax            | 0.75 x 0.75 | 200mm    | As Shown         |        | *             |
| Rs        | Rhagodia spinescens               | Spiny Saltbush         | 1.5 x 3     | 300mm    | As Shown         | *      | *             |
| Wf        | Westringia fruticosa              | Coastal Rosemary       | 2 x 2       | 300mm    | As Shown         | *      | *             |
|           |                                   |                        |             |          |                  |        |               |
| GRASSES   | & GROUND COVERS                   |                        |             |          |                  |        |               |
| Af        | Anigozanthos flavidus             | Kangaroo Paw           | 3 x 2       | 150mm    | 5/m <sup>2</sup> | *      | *             |
| Dr        | Dianella revoluta                 | Black Anther Flax-lily | 0.8 x 0.8   | 150mm    | 5/m <sup>2</sup> | *      | *             |
| Hv        | Hardenbergia violacea             | Native Sarsaparilla    | 5 x 3       | 150mm    | 5/m <sup>2</sup> | *      |               |
| LT        | Lomandra longifolia 'Tanika'      | Mat Rush               | 0.5 x 0.6   | 150mm    | 5/m <sup>2</sup> | *      |               |
| Мр        | Myoporum parvifolium              | Creeping Boobialla     | 0.2 x 1.5   | 150mm    | 5/m <sup>2</sup> | *      | *             |
| PI        | Poa labillardieri                 | Tussock Grass          | 1 x 0.5     | 150mm    | 5/m <sup>2</sup> | *      | *             |
| Tt        | Themeda triandra                  | Kangaroo Grass         | 0.9 x 0.6   | 150mm    | 5/m <sup>2</sup> | *      | *             |
|           |                                   |                        |             |          |                  |        |               |
| BIORETENT | TION PLANTING MATRIX 1            |                        |             |          |                  |        |               |
| Dr        | Dianella revoluta                 | Black Anther Flax-Lily | 0.8 x 0.8   | 150mm    | Refer to detail  | *      | *             |
| LKB       | Lomandra hystrix 'Katie Belles'   | Katie Belles Mat Rush  | 1.5 x 1.2   | 150mm    | Refer to detail  | *      | *             |
| Ms        | Microlaena stipoides              | Weeping Grass          | 0.3 x 0.3   | 150mm    | Refer to detail  | *      | *             |
| PaN       | Pennisetum alopecuroides 'Nafray' | Native Swamp Foxtail   | 0.6 x 0.6   | 150mm    | Refer to detail  | *      |               |
| PI        | Poa labillardieri                 | Tussock Grass          | 1 x 0.5     | 150mm    | Refer to detail  | *      | *             |
| Tt        | Themeda triandra                  | Kangaroo Grass         | 0.9 x 0.6   | 150mm    | Refer to detail  | *      | *             |
|           |                                   |                        |             |          |                  |        |               |
| BATTER/BO | DUNDARY PLANTING MATRIX 2         |                        |             |          |                  |        |               |
|           |                                   |                        |             |          |                  |        |               |
| SHRUBS &  | ACCENTS                           |                        |             |          |                  |        |               |
| AcL       | Acacia cognata 'Limelight'        | River Wattle           | 1 x 1.2     | 200mm    | Refer to detail  | *      | *             |
| Bs        | Bursaria spinosa                  | Sweet Bursaria         | 1.5 x 1.5   | 300mm    | Refer to detail  | *      | *             |
| Wf        | Westringia fruticosa              | Coastal Rosemary       | 2 x 2       | 300mm    | Refer to detail  | *      | *             |
| GRASSES   | & GROUND COVERS                   |                        |             |          |                  |        |               |
| Dc        | Dichelachne crinita               | Long Hair Plume Grass  | 1.5 x 0.6   | 150mm    | Refer to detail  | *      | *             |
| Hv        | Hardenbergia violacea             | Native Sarsaparilla    | 5 x 3       | 150mm    | Refer to detail  | *      | *             |
| LT        | Lomandra longifolia 'Tanika'      | Mat Rush               | 0.5 x 0.6   | 150mm    | Refer to detail  | *      |               |
| PI        | Poa labillardieri                 | Tussock Grass          | 1 x 0.5     | 150mm    | Refer to detail  | *      |               |