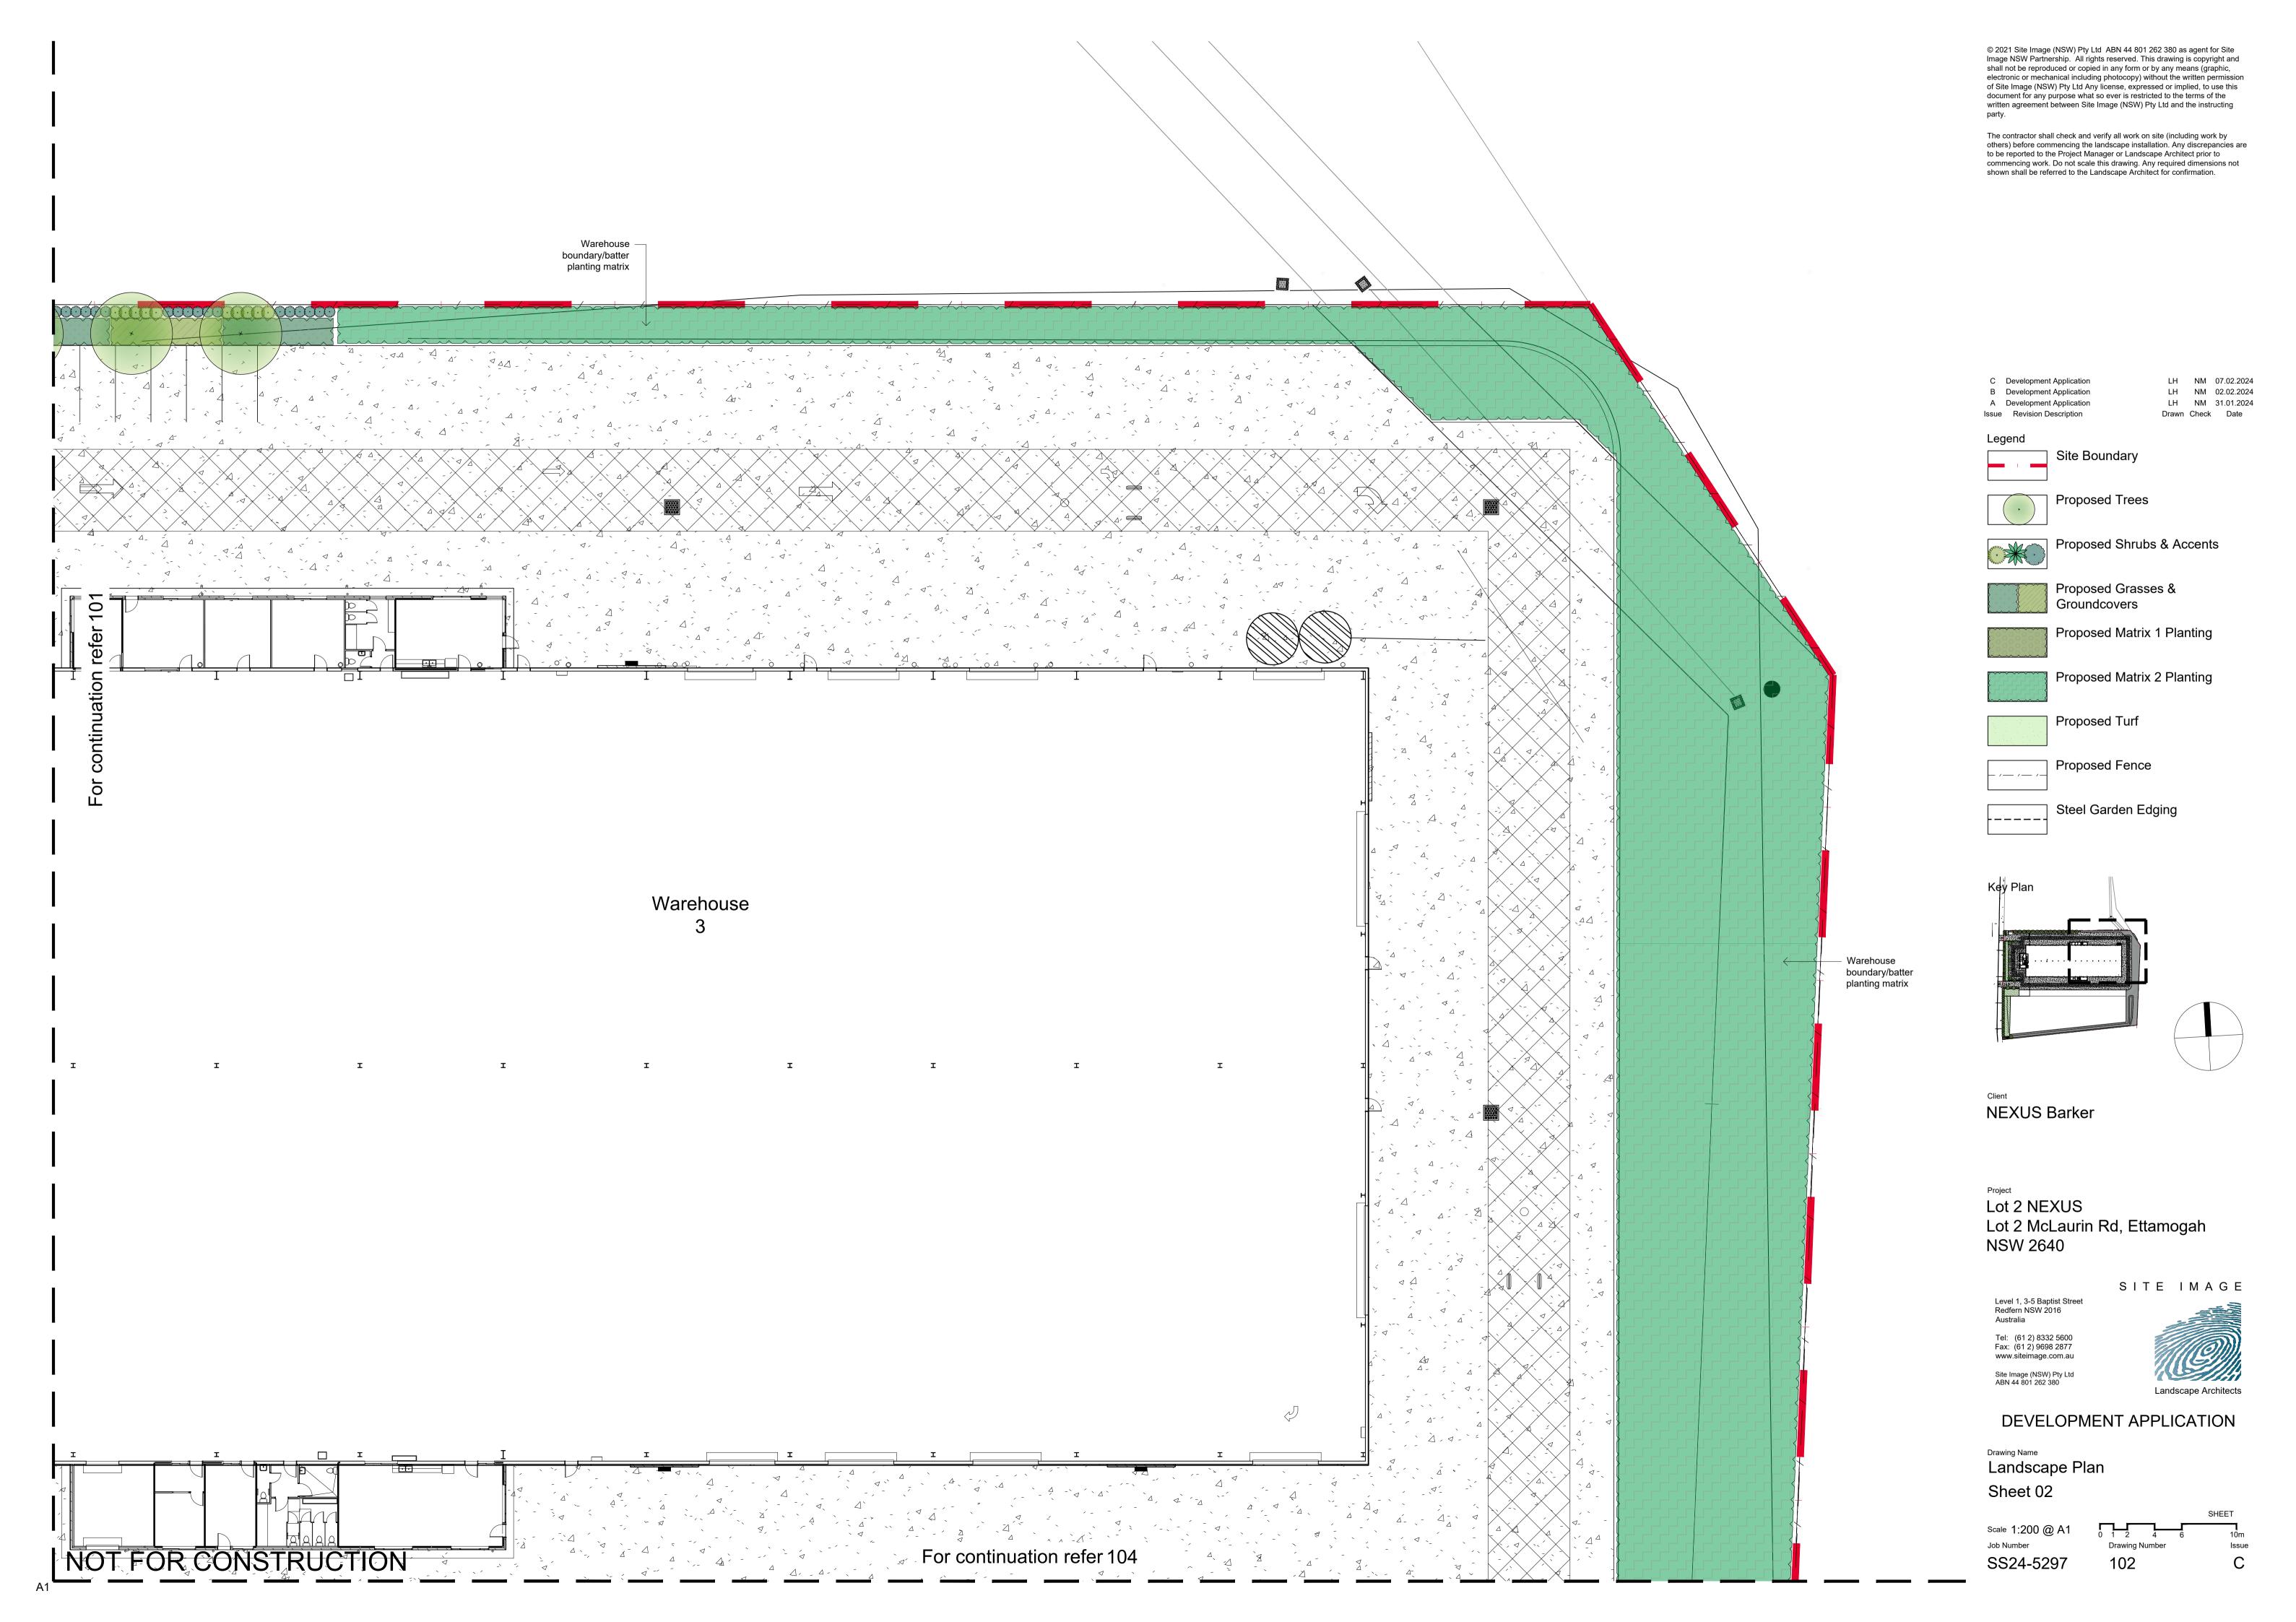

C Development Application LH NM 07.02.2024 LH NM 02.02.2024 B Development Application LH NM 31.01.2024 A Development Application Issue Revision Description Drawn Check Date

Legend

Site Boundary

Proposed Trees

Proposed Shrubs & Accents

Proposed Grasses &

Proposed Matrix 1 Planting

Proposed Matrix 2 Planting

Proposed Turf

Proposed Fence

Steel Garden Edging

**NEXUS** Barker

|           |                                   |                        | Mature Size |          |                  |        | Low Water Use |
|-----------|-----------------------------------|------------------------|-------------|----------|------------------|--------|---------------|
|           | Botanic Name                      | Common Name            | (h x w)     | Pot Size | Density          | Native | Maintenance   |
| FRONTAGE  | CARPARK PLANTING                  |                        |             |          |                  |        |               |
| TREES     |                                   |                        |             |          |                  |        |               |
| Cf        | Corymbia ficifolia                | Grafted Flowering Gum  | 15 x 5      | 75L      | As Shown         | *      |               |
| Cm        | Corymbia maculata                 | Spotted Gum            | 30 x 10     | 75L      | As Shown         | *      |               |
| Ema       | Eucalyptus macrorhyncha           | Red Stringybark        | 30 x 15     | 75L      | As Shown         | *      | *             |
| Emi       | Eucalyptus microcarpa             | Grey Gum               | 25 x 15     | 75L      | As Shown         | *      |               |
| TI        | Tristaniopsis laurina             | Water Gum              | 7 x 6       | 75L      | As Shown         | *      |               |
|           |                                   |                        |             |          |                  |        |               |
| SHRUBS &  | ACCENTS                           |                        |             |          |                  |        |               |
| AcL       | Acacia cognata 'Limelight'        | River Wattle           | 1 x 1.2     | 200mm    | As Shown         | *      | *             |
| Ca        | Correa alba                       | Native Fuchsia         | 1.5 x 1.5   | 200mm    | As Shown         | *      |               |
| CLJ       | Callistemon 'Little John'         | Dwarf Bottlebrush      | 0.8 x 1     | 200mm    | As Shown         | *      | *             |
| De        | Doryanthes excelsa                | Gymea Lily             | 2 x 2       | 300mm    | As Shown         | *      | *             |
| GRG       | Grevillea 'Robyn Gordon'          | Grevillea              | 1.5 x 1.5   | 200mm    | As Shown         | *      | *             |
| PBB       | Phormium 'Bronze Baby'            | Bronze Flax            | 0.75 x 0.75 | 200mm    | As Shown         |        | *             |
| Rs        | Rhagodia spinescens               | Spiny Saltbush         | 1.5 x 3     | 300mm    | As Shown         | *      | *             |
| Wf        | Westringia fruticosa              | Coastal Rosemary       | 2 x 2       | 300mm    | As Shown         | *      | *             |
|           |                                   |                        |             |          |                  |        |               |
| GRASSES   | & GROUND COVERS                   |                        |             |          |                  |        |               |
| Af        | Anigozanthos flavidus             | Kangaroo Paw           | 3 x 2       | 150mm    | 5/m <sup>2</sup> | *      | *             |
| Dr        | Dianella revoluta                 | Black Anther Flax-lily | 0.8 x 0.8   | 150mm    | 5/m <sup>2</sup> | *      | *             |
| Hv        | Hardenbergia violacea             | Native Sarsaparilla    | 5 x 3       | 150mm    | 5/m <sup>2</sup> | *      |               |
| LT        | Lomandra longifolia 'Tanika'      | Mat Rush               | 0.5 x 0.6   | 150mm    | 5/m <sup>2</sup> | *      |               |
| Мр        | Myoporum parvifolium              | Creeping Boobialla     | 0.2 x 1.5   | 150mm    | 5/m <sup>2</sup> | *      | *             |
| PI        | Poa labillardieri                 | Tussock Grass          | 1 x 0.5     | 150mm    | 5/m <sup>2</sup> | *      | *             |
| Tt        | Themeda triandra                  | Kangaroo Grass         | 0.9 x 0.6   | 150mm    | 5/m <sup>2</sup> | *      | *             |
|           |                                   |                        |             |          |                  |        |               |
| BIORETENT | TION PLANTING MATRIX 1            |                        |             |          |                  |        |               |
| Dr        | Dianella revoluta                 | Black Anther Flax-Lily | 0.8 x 0.8   | 150mm    | Refer to detail  | *      | *             |
| LKB       | Lomandra hystrix 'Katie Belles'   | Katie Belles Mat Rush  | 1.5 x 1.2   | 150mm    | Refer to detail  | *      | *             |
| Ms        | Microlaena stipoides              | Weeping Grass          | 0.3 x 0.3   | 150mm    | Refer to detail  | *      | *             |
| PaN       | Pennisetum alopecuroides 'Nafray' | Native Swamp Foxtail   | 0.6 x 0.6   | 150mm    | Refer to detail  | *      |               |
| PI        | Poa labillardieri                 | Tussock Grass          | 1 x 0.5     | 150mm    | Refer to detail  | *      | *             |
| Tt        | Themeda triandra                  | Kangaroo Grass         | 0.9 x 0.6   | 150mm    | Refer to detail  | *      | *             |
|           |                                   |                        |             |          |                  |        |               |
| BATTER/BO | DUNDARY PLANTING MATRIX 2         |                        |             |          |                  |        |               |
|           |                                   |                        |             |          |                  |        |               |
| SHRUBS &  | ACCENTS                           |                        |             |          |                  |        |               |
| AcL       | Acacia cognata 'Limelight'        | River Wattle           | 1 x 1.2     | 200mm    | Refer to detail  | *      | *             |
| Bs        | Bursaria spinosa                  | Sweet Bursaria         | 1.5 x 1.5   | 300mm    | Refer to detail  | *      | *             |
| Wf        | Westringia fruticosa              | Coastal Rosemary       | 2 x 2       | 300mm    | Refer to detail  | *      | *             |
| GRASSES   | & GROUND COVERS                   |                        |             |          |                  |        |               |
| Dc        | Dichelachne crinita               | Long Hair Plume Grass  | 1.5 x 0.6   | 150mm    | Refer to detail  | *      | *             |
| Hv        | Hardenbergia violacea             | Native Sarsaparilla    | 5 x 3       | 150mm    | Refer to detail  | *      | *             |
| LT        | Lomandra longifolia 'Tanika'      | Mat Rush               | 0.5 x 0.6   | 150mm    | Refer to detail  | *      |               |
| PI        | Poa labillardieri                 | Tussock Grass          | 1 x 0.5     | 150mm    | Refer to detail  | *      |               |