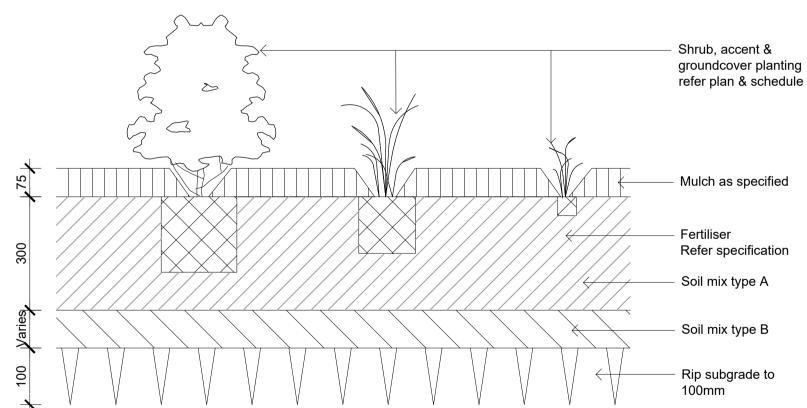

SITE IMAGE

DEVELOPMENT APPLICATION

Landscape Masterplan

Scale 1:500 @ A1 SS24-5297 100

Tree planting as plan & schedule Hession ties above lowest limb to prevent slipping Hardwood timber stakes. refer to specification for no. & size drive securely into ground and avoid root ball Mulch as specified Fertiliser as specified Topsoil mix type A Topsoil mix type B Refer specification Rip subgrade Note: Install root barrier as required.

Refer specification.

## Detail 75-200L Tree Planting on Grade

### Detail Shrub Accent & Groundcover Planting on Grade

Detail Turf on Even Grade

Nylon netting pinned to jute stabilisation matting, 'U' shaped galvinised steel pegs secured at 1000mm centres (min. 450mmlong) refer specification. Jute stabalisation matting: rolls Planting holes cut into jute stabalisation to be laid vertically down bank matting max 300mm x 300mm with a min 100mm overlap between rolls. Refer specification. Anchor jute stabilisation matting under mulch. Mulch as specified.