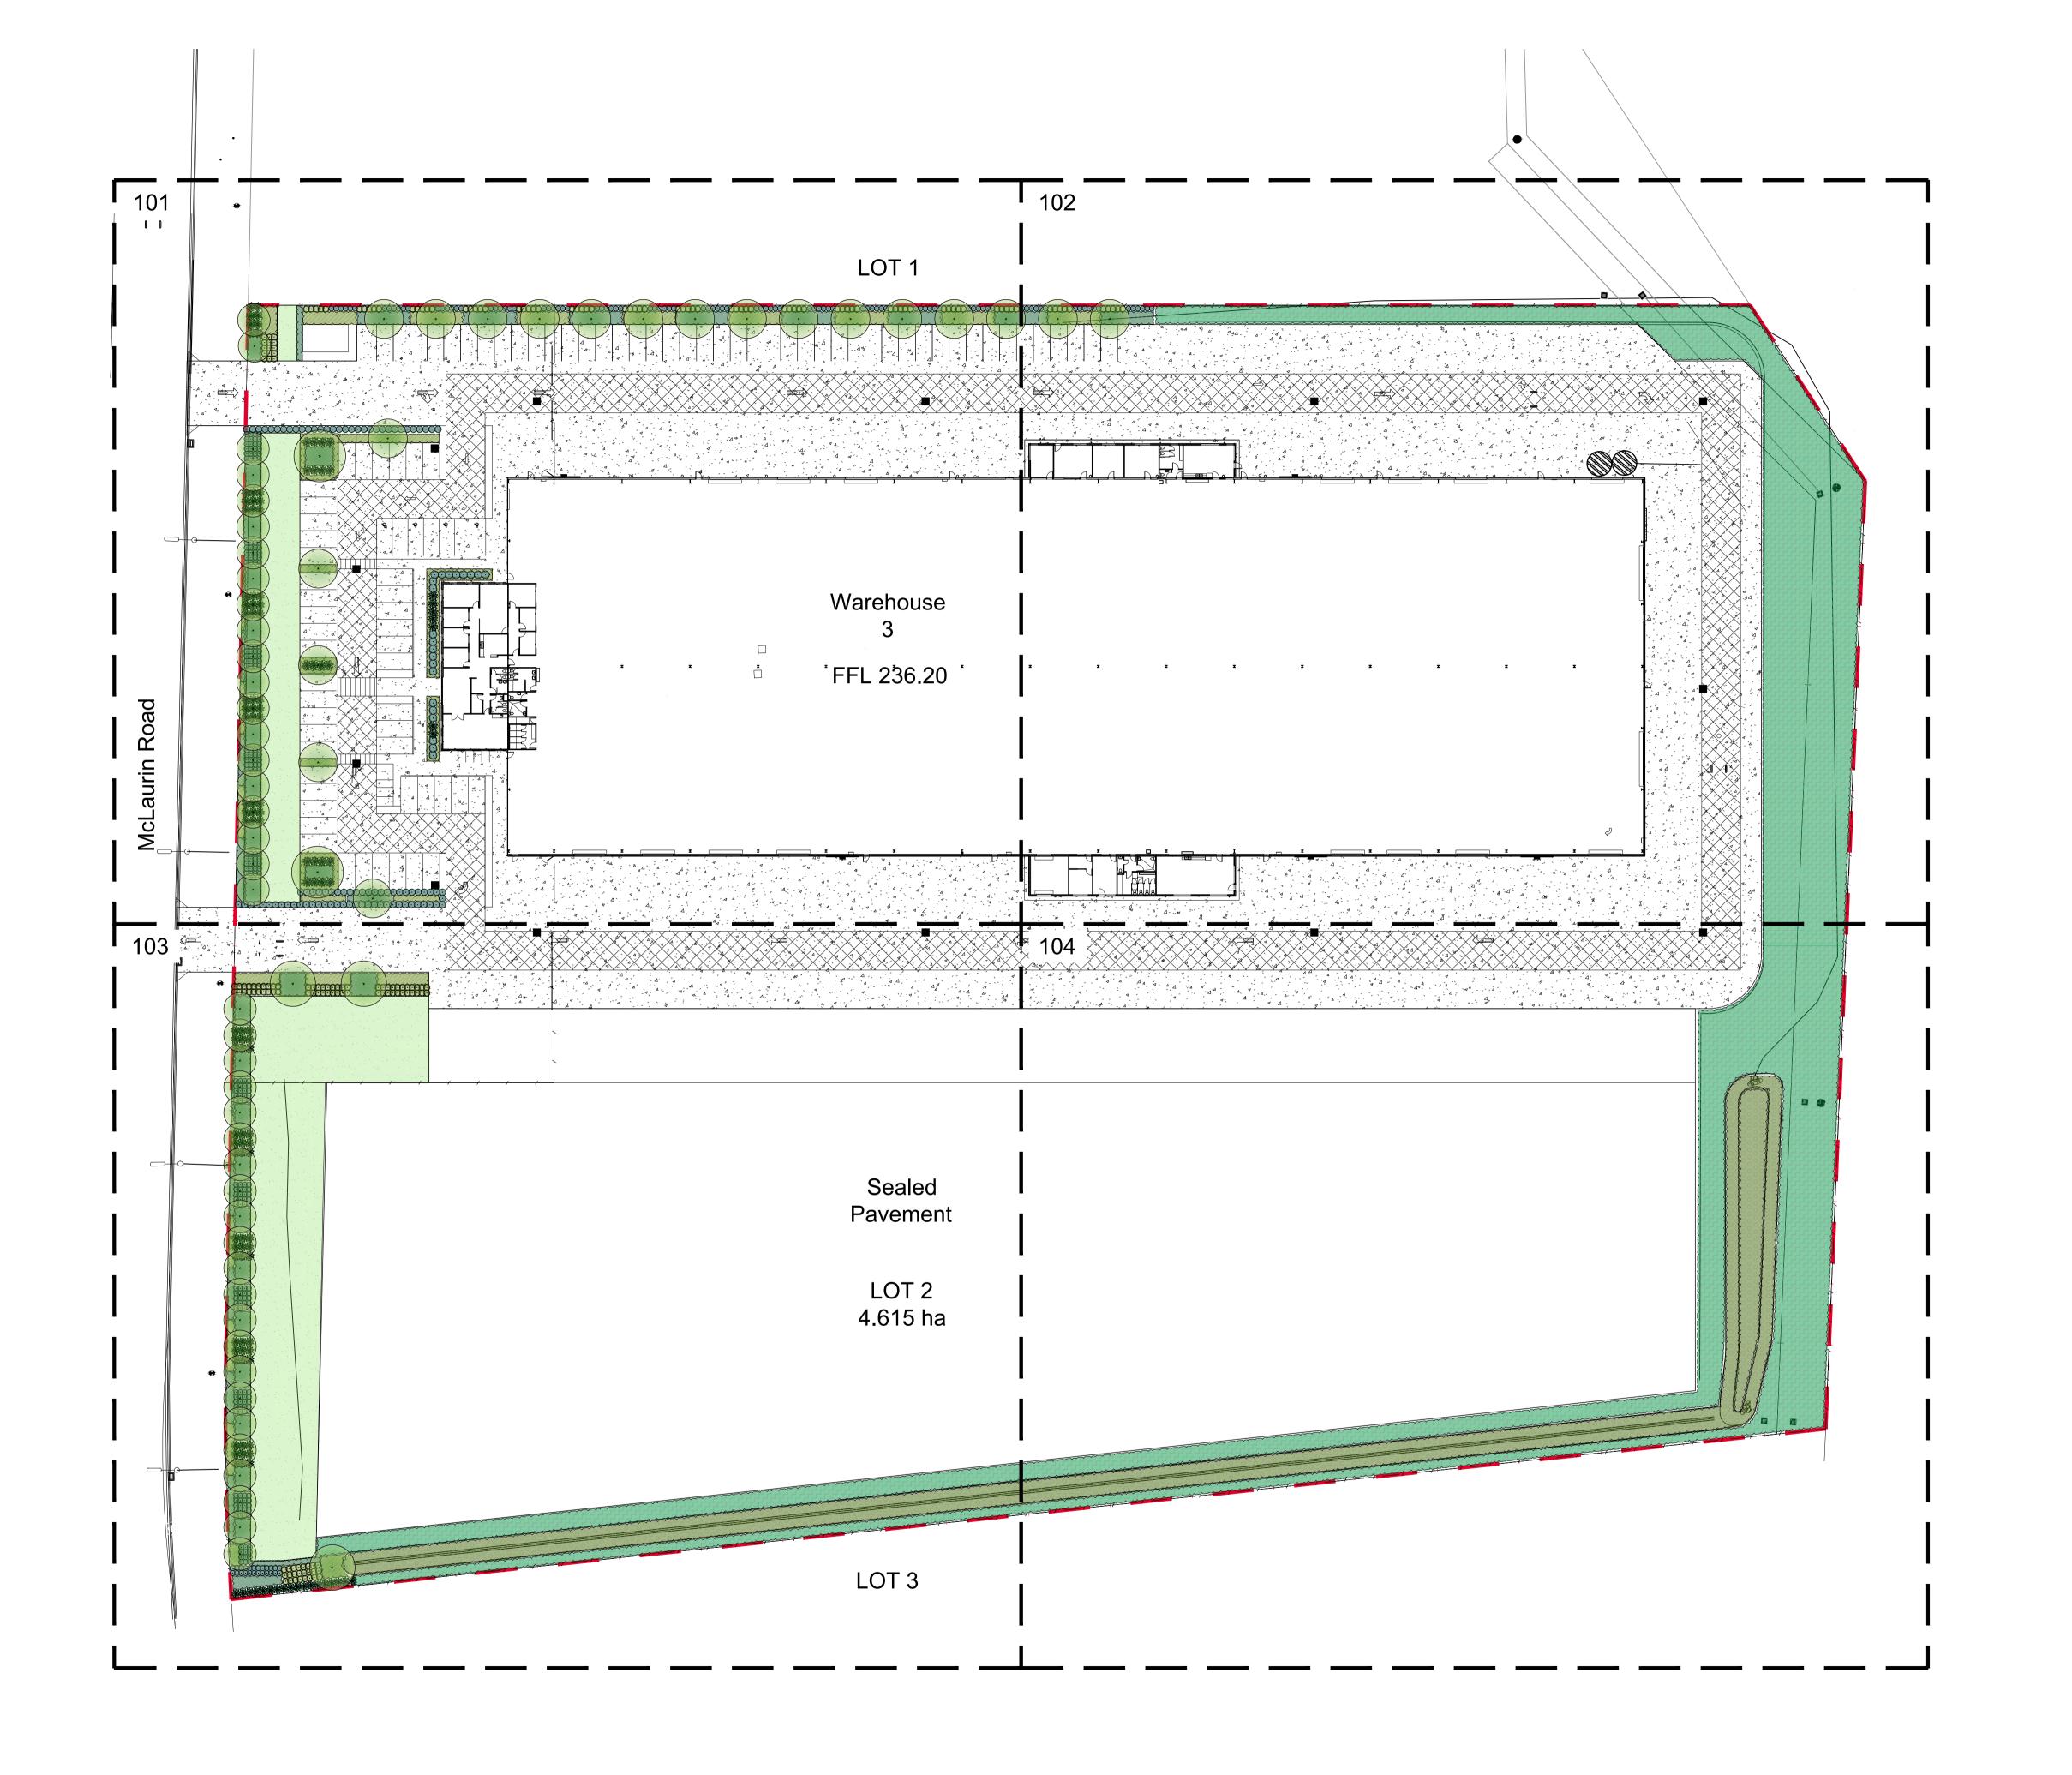

C Development Application LH NM 07.02.2024 LH NM 02.02.2024 B Development Application LH NM 31.01.2024 A Development Application Issue Revision Description Drawn Check Date

Legend

Site Boundary

Proposed Trees

Proposed Shrubs & Accents

Proposed Grasses &

Proposed Matrix 1 Planting

Proposed Matrix 2 Planting

Proposed Turf

Proposed Fence

Steel Garden Edging

**NEXUS** Barker

SITE IMAGE

DEVELOPMENT APPLICATION

Landscape Masterplan

Scale 1:500 @ A1 SS24-5297 100

Tree planting as plan & schedule Hession ties above lowest limb to prevent slipping Hardwood timber stakes. refer to specification for no. & size drive securely into ground and avoid root ball Mulch as specified Fertiliser as specified Topsoil mix type A Topsoil mix type B Refer specification Rip subgrade Note: Install root barrier as required.