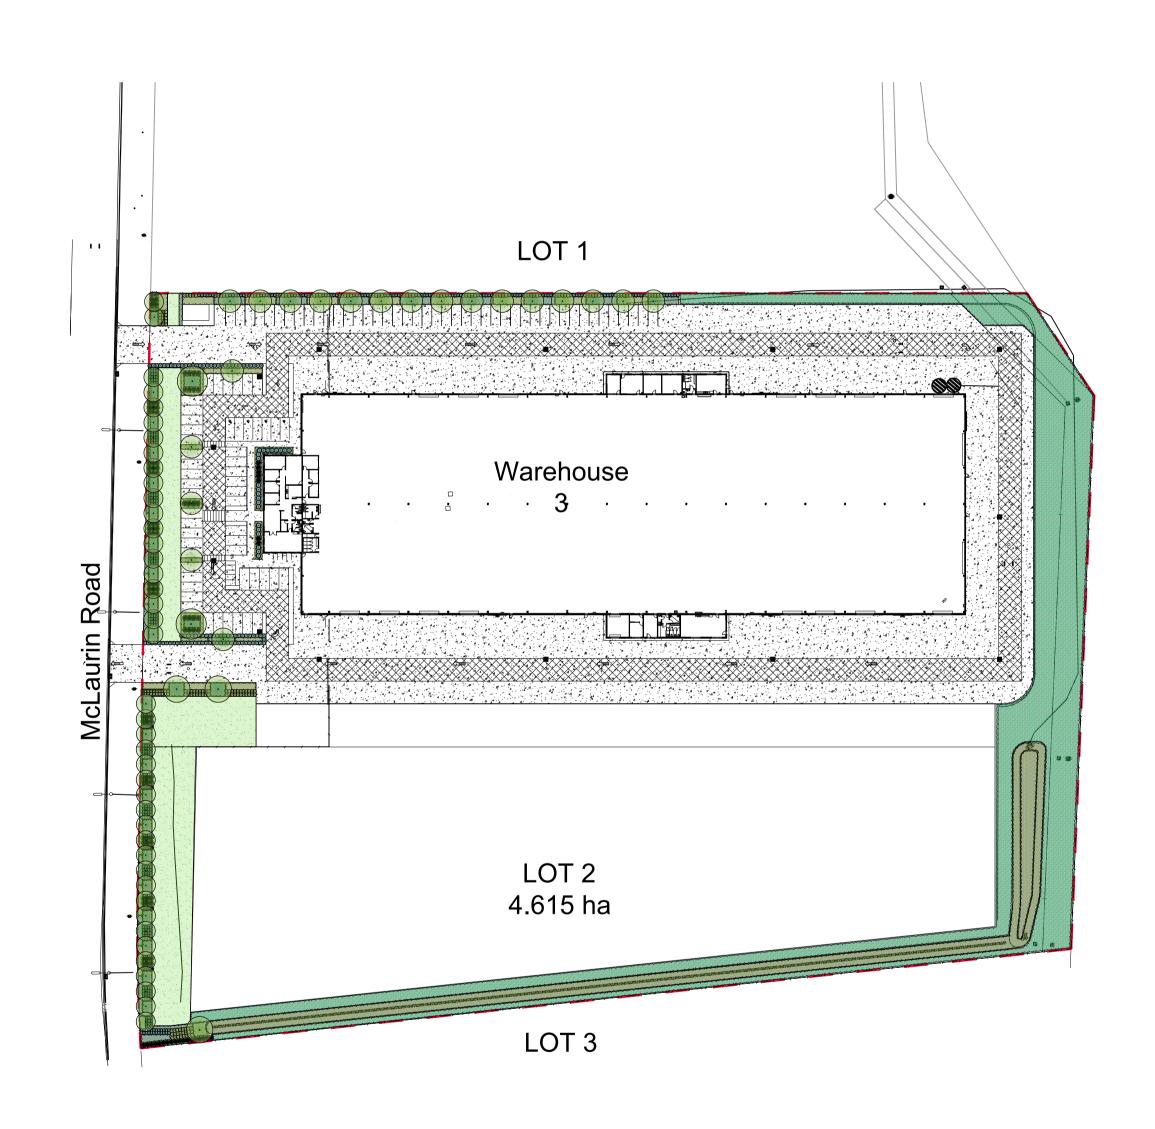

C Development Application LH NM 07.02.2024 LH NM 02.02.2024 B Development Application LH NM 31.01.2024 A Development Application Issue Revision Description Drawn Check Date

Legend

Site Boundary

Proposed Trees

Proposed Shrubs & Accents

Proposed Grasses &

Proposed Matrix 1 Planting

Proposed Matrix 2 Planting

Proposed Turf

Proposed Fence

Steel Garden Edging

**NEXUS** Barker

SITE IMAGE

DEVELOPMENT APPLICATION

Landscape Masterplan

Scale 1:500 @ A1 SS24-5297 100

Tree planting as plan & schedule Hession ties above lowest limb to prevent slipping Hardwood timber stakes. refer to specification for no. & size drive securely into ground and avoid root ball Mulch as specified Fertiliser as specified Topsoil mix type A Topsoil mix type B Refer specification Rip subgrade Note: Install root barrier as required.