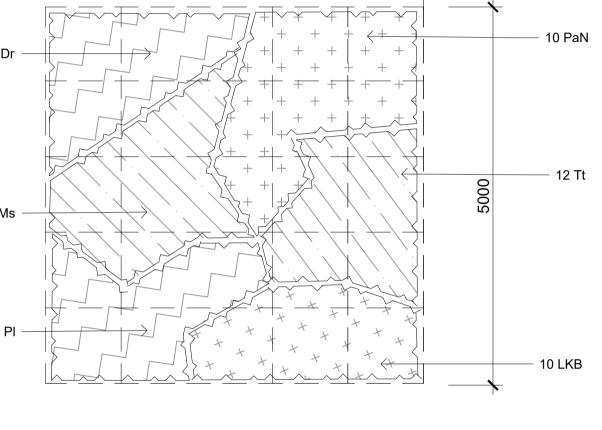

Planting Matrix 1: Bioretention Planting

5000

Planting Matrix 2: Batter/Boundary Planting

© 2021 Site Image (NSW) Pty Ltd ABN 44 801 262 380 as agent for Site Image NSW Partnership. All rights reserved. This drawing is copyright and shall not be reproduced or copied in any form or by any means (graphic, electronic or mechanical including photocopy) without the written permission of Site Image (NSW) Pty Ltd Any license, expressed or implied, to use this document for any purpose what so ever is restricted to the terms of the written agreement between Site Image (NSW) Pty Ltd and the instructing

|           |                                   |                        | Mature Size |          |                  |        | Low Water Use |
|-----------|-----------------------------------|------------------------|-------------|----------|------------------|--------|---------------|
|           | Botanic Name                      | Common Name            | (h x w)     | Pot Size | Density          | Native | Maintenance   |
| FRONTAGE  | CARPARK PLANTING                  |                        |             |          |                  |        |               |
| TREES     |                                   |                        |             |          |                  |        |               |
| Cf        | Corymbia ficifolia                | Grafted Flowering Gum  | 15 x 5      | 75L      | As Shown         | *      |               |
| Cm        | Corymbia maculata                 | Spotted Gum            | 30 x 10     | 75L      | As Shown         | *      |               |
| Ema       | Eucalyptus macrorhyncha           | Red Stringybark        | 30 x 15     | 75L      | As Shown         | *      | *             |
| Emi       | Eucalyptus microcarpa             | Grey Gum               | 25 x 15     | 75L      | As Shown         | *      |               |
| TI        | Tristaniopsis laurina             | Water Gum              | 7 x 6       | 75L      | As Shown         | *      |               |
|           |                                   |                        |             |          |                  |        |               |
| SHRUBS &  | ACCENTS                           |                        |             |          |                  |        |               |
| AcL       | Acacia cognata 'Limelight'        | River Wattle           | 1 x 1.2     | 200mm    | As Shown         | *      | *             |
| Ca        | Correa alba                       | Native Fuchsia         | 1.5 x 1.5   | 200mm    | As Shown         | *      |               |
| CLJ       | Callistemon 'Little John'         | Dwarf Bottlebrush      | 0.8 x 1     | 200mm    | As Shown         | *      | *             |
| De        | Doryanthes excelsa                | Gymea Lily             | 2 x 2       | 300mm    | As Shown         | *      | *             |
| GRG       | Grevillea 'Robyn Gordon'          | Grevillea              | 1.5 x 1.5   | 200mm    | As Shown         | *      | *             |
| PBB       | Phormium 'Bronze Baby'            | Bronze Flax            | 0.75 x 0.75 | 200mm    | As Shown         |        | *             |
| Rs        | Rhagodia spinescens               | Spiny Saltbush         | 1.5 x 3     | 300mm    | As Shown         | *      | *             |
| Wf        | Westringia fruticosa              | Coastal Rosemary       | 2 x 2       | 300mm    | As Shown         | *      | *             |
|           |                                   |                        |             |          |                  |        |               |
| GRASSES   | & GROUND COVERS                   |                        |             |          |                  |        |               |
| Af        | Anigozanthos flavidus             | Kangaroo Paw           | 3 x 2       | 150mm    | 5/m <sup>2</sup> | *      | *             |
| Dr        | Dianella revoluta                 | Black Anther Flax-lily | 0.8 x 0.8   | 150mm    | 5/m <sup>2</sup> | *      | *             |
| Hv        | Hardenbergia violacea             | Native Sarsaparilla    | 5 x 3       | 150mm    | 5/m <sup>2</sup> | *      |               |
| LT        | Lomandra longifolia 'Tanika'      | Mat Rush               | 0.5 x 0.6   | 150mm    | 5/m <sup>2</sup> | *      |               |
| Мр        | Myoporum parvifolium              | Creeping Boobialla     | 0.2 x 1.5   | 150mm    | 5/m <sup>2</sup> | *      | *             |
| PI        | Poa labillardieri                 | Tussock Grass          | 1 x 0.5     | 150mm    | 5/m <sup>2</sup> | *      | *             |
| Tt        | Themeda triandra                  | Kangaroo Grass         | 0.9 x 0.6   | 150mm    | 5/m <sup>2</sup> | *      | *             |
|           |                                   |                        |             |          |                  |        |               |
| BIORETENT | TION PLANTING MATRIX 1            |                        |             |          |                  |        |               |
| Dr        | Dianella revoluta                 | Black Anther Flax-Lily | 0.8 x 0.8   | 150mm    | Refer to detail  | *      | *             |
| LKB       | Lomandra hystrix 'Katie Belles'   | Katie Belles Mat Rush  | 1.5 x 1.2   | 150mm    | Refer to detail  | *      | *             |
| Ms        | Microlaena stipoides              | Weeping Grass          | 0.3 x 0.3   | 150mm    | Refer to detail  | *      | *             |
| PaN       | Pennisetum alopecuroides 'Nafray' | Native Swamp Foxtail   | 0.6 x 0.6   | 150mm    | Refer to detail  | *      |               |
| PI        | Poa labillardieri                 | Tussock Grass          | 1 x 0.5     | 150mm    | Refer to detail  | *      | *             |
| Tt        | Themeda triandra                  | Kangaroo Grass         | 0.9 x 0.6   | 150mm    | Refer to detail  | *      | *             |
|           |                                   |                        |             |          |                  |        |               |
| BATTER/BO | DUNDARY PLANTING MATRIX 2         |                        |             |          |                  |        |               |
|           |                                   |                        |             |          |                  |        |               |
| SHRUBS &  | ACCENTS                           |                        |             |          |                  |        |               |
| AcL       | Acacia cognata 'Limelight'        | River Wattle           | 1 x 1.2     | 200mm    | Refer to detail  | *      | *             |
| Bs        | Bursaria spinosa                  | Sweet Bursaria         | 1.5 x 1.5   | 300mm    | Refer to detail  | *      | *             |
| Wf        | Westringia fruticosa              | Coastal Rosemary       | 2 x 2       | 300mm    | Refer to detail  | *      | *             |
| GRASSES   | & GROUND COVERS                   |                        |             |          |                  |        |               |
| Dc        | Dichelachne crinita               | Long Hair Plume Grass  | 1.5 x 0.6   | 150mm    | Refer to detail  | *      | *             |
| Hv        | Hardenbergia violacea             | Native Sarsaparilla    | 5 x 3       | 150mm    | Refer to detail  | *      | *             |
| LT        | Lomandra longifolia 'Tanika'      | Mat Rush               | 0.5 x 0.6   | 150mm    | Refer to detail  | *      |               |
| PI        | Poa labillardieri                 | Tussock Grass          | 1 x 0.5     | 150mm    | Refer to detail  | *      |               |