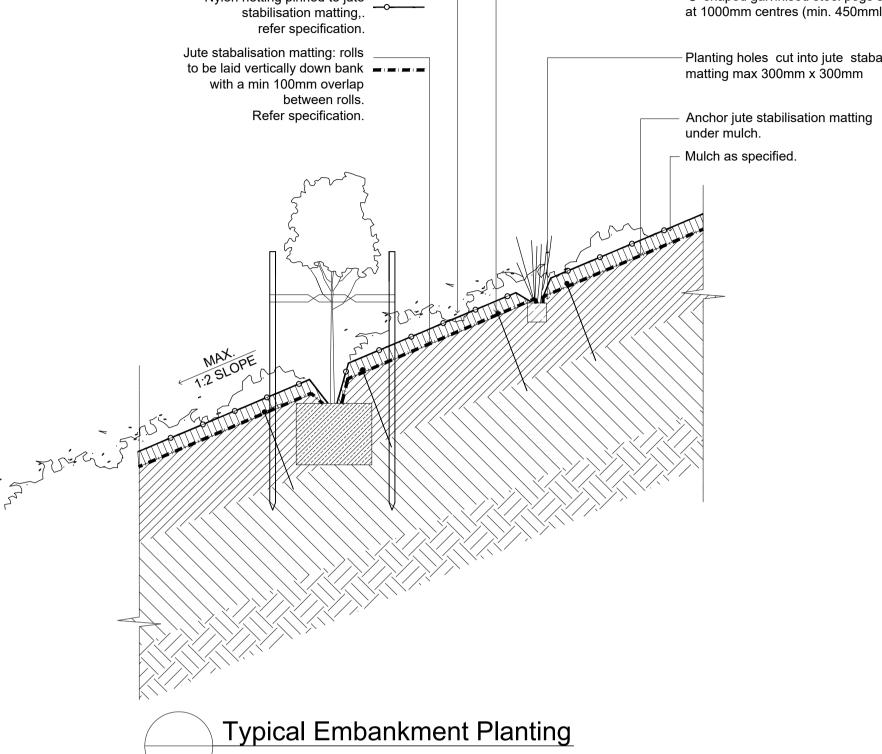

### Detail Shrub Accent & Groundcover Planting on Grade

Detail Turf on Even Grade

Nylon netting pinned to jute stabilisation matting, 'U' shaped galvinised steel pegs secured at 1000mm centres (min. 450mmlong) refer specification. Jute stabalisation matting: rolls Planting holes cut into jute stabalisation to be laid vertically down bank matting max 300mm x 300mm with a min 100mm overlap between rolls. Refer specification. Anchor jute stabilisation matting under mulch. Mulch as specified.