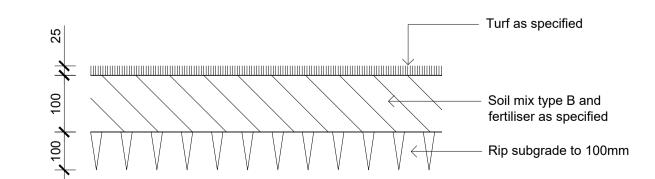

### Detail Shrub Accent & Groundcover Planting on Grade

Detail Turf on Even Grade

Nylon netting pinned to jute stabilisation matting, 'U' shaped galvinised steel pegs secured at 1000mm centres (min. 450mmlong) refer specification. Jute stabalisation matting: rolls Planting holes cut into jute stabalisation to be laid vertically down bank matting max 300mm x 300mm with a min 100mm overlap between rolls. Refer specification. Anchor jute stabilisation matting under mulch. Mulch as specified.