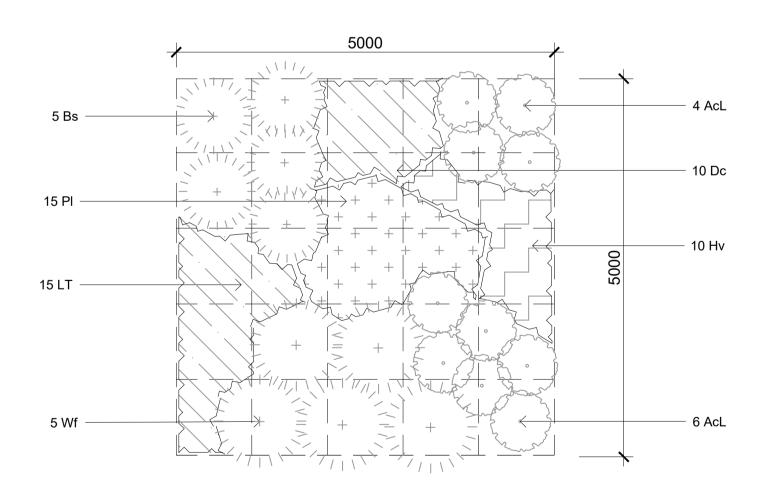

Planting Matrix 1: Bioretention Planting

5000

Planting Matrix 2: Batter/Boundary Planting

© 2021 Site Image (NSW) Pty Ltd ABN 44 801 262 380 as agent for Site Image NSW Partnership. All rights reserved. This drawing is copyright and shall not be reproduced or copied in any form or by any means (graphic, electronic or mechanical including photocopy) without the written permission of Site Image (NSW) Pty Ltd Any license, expressed or implied, to use this document for any purpose what so ever is restricted to the terms of the written agreement between Site Image (NSW) Pty Ltd and the instructing

|           |                                   |                        | Mature Size |          |                  |        | Low Water Use |
|-----------|-----------------------------------|------------------------|-------------|----------|------------------|--------|---------------|
|           | Botanic Name                      | Common Name            | (h x w)     | Pot Size | Density          | Native | Maintenance   |
| FRONTAGE  | CARPARK PLANTING                  |                        |             |          |                  |        |               |
| TREES     |                                   |                        |             |          |                  |        |               |
| Cf        | Corymbia ficifolia                | Grafted Flowering Gum  | 15 x 5      | 75L      | As Shown         | *      |               |
| Cm        | Corymbia maculata                 | Spotted Gum            | 30 x 10     | 75L      | As Shown         | *      |               |
| Ema       | Eucalyptus macrorhyncha           | Red Stringybark        | 30 x 15     | 75L      | As Shown         | *      | *             |
| Emi       | Eucalyptus microcarpa             | Grey Gum               | 25 x 15     | 75L      | As Shown         | *      |               |
| TI        | Tristaniopsis laurina             | Water Gum              | 7 x 6       | 75L      | As Shown         | *      |               |
|           |                                   |                        |             |          |                  |        |               |
| SHRUBS &  | ACCENTS                           |                        |             |          |                  |        |               |
| AcL       | Acacia cognata 'Limelight'        | River Wattle           | 1 x 1.2     | 200mm    | As Shown         | *      | *             |
| Ca        | Correa alba                       | Native Fuchsia         | 1.5 x 1.5   | 200mm    | As Shown         | *      |               |
| CLJ       | Callistemon 'Little John'         | Dwarf Bottlebrush      | 0.8 x 1     | 200mm    | As Shown         | *      | *             |
| De        | Doryanthes excelsa                | Gymea Lily             | 2 x 2       | 300mm    | As Shown         | *      | *             |
| GRG       | Grevillea 'Robyn Gordon'          | Grevillea              | 1.5 x 1.5   | 200mm    | As Shown         | *      | *             |
| PBB       | Phormium 'Bronze Baby'            | Bronze Flax            | 0.75 x 0.75 | 200mm    | As Shown         |        | *             |
| Rs        | Rhagodia spinescens               | Spiny Saltbush         | 1.5 x 3     | 300mm    | As Shown         | *      | *             |
| Wf        | Westringia fruticosa              | Coastal Rosemary       | 2 x 2       | 300mm    | As Shown         | *      | *             |
|           |                                   |                        |             |          |                  |        |               |
| GRASSES   | & GROUND COVERS                   |                        |             |          |                  |        |               |
| Af        | Anigozanthos flavidus             | Kangaroo Paw           | 3 x 2       | 150mm    | 5/m <sup>2</sup> | *      | *             |
| Dr        | Dianella revoluta                 | Black Anther Flax-lily | 0.8 x 0.8   | 150mm    | 5/m <sup>2</sup> | *      | *             |
| Hv        | Hardenbergia violacea             | Native Sarsaparilla    | 5 x 3       | 150mm    | 5/m <sup>2</sup> | *      |               |
| LT        | Lomandra longifolia 'Tanika'      | Mat Rush               | 0.5 x 0.6   | 150mm    | 5/m <sup>2</sup> | *      |               |
| Мр        | Myoporum parvifolium              | Creeping Boobialla     | 0.2 x 1.5   | 150mm    | 5/m <sup>2</sup> | *      | *             |
| PI        | Poa labillardieri                 | Tussock Grass          | 1 x 0.5     | 150mm    | 5/m <sup>2</sup> | *      | *             |
| Tt        | Themeda triandra                  | Kangaroo Grass         | 0.9 x 0.6   | 150mm    | 5/m <sup>2</sup> | *      | *             |
|           |                                   |                        |             |          |                  |        |               |
| BIORETENT | TION PLANTING MATRIX 1            |                        |             |          |                  |        |               |
| Dr        | Dianella revoluta                 | Black Anther Flax-Lily | 0.8 x 0.8   | 150mm    | Refer to detail  | *      | *             |
| LKB       | Lomandra hystrix 'Katie Belles'   | Katie Belles Mat Rush  | 1.5 x 1.2   | 150mm    | Refer to detail  | *      | *             |
| Ms        | Microlaena stipoides              | Weeping Grass          | 0.3 x 0.3   | 150mm    | Refer to detail  | *      | *             |
| PaN       | Pennisetum alopecuroides 'Nafray' | Native Swamp Foxtail   | 0.6 x 0.6   | 150mm    | Refer to detail  | *      |               |
| PI        | Poa labillardieri                 | Tussock Grass          | 1 x 0.5     | 150mm    | Refer to detail  | *      | *             |
| Tt        | Themeda triandra                  | Kangaroo Grass         | 0.9 x 0.6   | 150mm    | Refer to detail  | *      | *             |
|           |                                   |                        |             |          |                  |        |               |
| BATTER/BO | DUNDARY PLANTING MATRIX 2         |                        |             |          |                  |        |               |
|           |                                   |                        |             |          |                  |        |               |
| SHRUBS &  | ACCENTS                           |                        |             |          |                  |        |               |
| AcL       | Acacia cognata 'Limelight'        | River Wattle           | 1 x 1.2     | 200mm    | Refer to detail  | *      | *             |
| Bs        | Bursaria spinosa                  | Sweet Bursaria         | 1.5 x 1.5   | 300mm    | Refer to detail  | *      | *             |
| Wf        | Westringia fruticosa              | Coastal Rosemary       | 2 x 2       | 300mm    | Refer to detail  | *      | *             |
| GRASSES   | & GROUND COVERS                   |                        |             |          |                  |        |               |
| Dc        | Dichelachne crinita               | Long Hair Plume Grass  | 1.5 x 0.6   | 150mm    | Refer to detail  | *      | *             |
| Hv        | Hardenbergia violacea             | Native Sarsaparilla    | 5 x 3       | 150mm    | Refer to detail  | *      | *             |
| LT        | Lomandra longifolia 'Tanika'      | Mat Rush               | 0.5 x 0.6   | 150mm    | Refer to detail  | *      |               |
| PI        | Poa labillardieri                 | Tussock Grass          | 1 x 0.5     | 150mm    | Refer to detail  | *      |               |